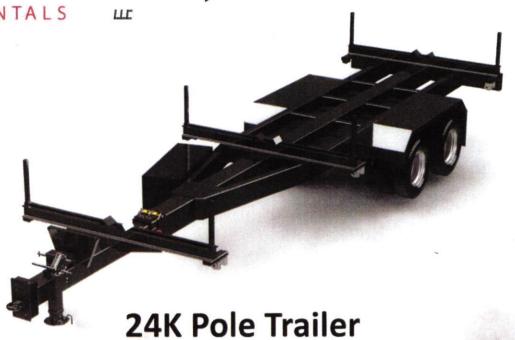

## LIKE SEAR Model PT24K

## **SPECIFICATIONS**

Misc.

Extendable length from 31' to 47' (7 pinpoints with 6 equal intervals @ Length

32" apart)

8' OAW, with 95" Bolsters OAW (90.5" useable width) Width

Two 12,000 lb. dual wheel axle with oil bath hubs **Running Gear** 

12 1/4" x 5" electric with self-charging break-away system Brakes

Landing Gear 12,000 lb. static drop leg jack

Wheels 16" 8-hole Steel Tires 235/80R 16" 14-Ply

8" x 1/4" and 10 x 1/4" square tube; telescopes on rollers and UHMW **Tongue** 

10" x 4" x 3/16" & 8" x 4" x 3/16" Rectangular Tubing Frame

42,000 lb capacity x 2 ½" pintle eye, adjustable in 2 ¼" increments Coupling System

Lights Sealed beam with waterproof wiring in nylon tubing.

G.V.W.R. 26,000 lbs.

**Empty Weight** 6500 lbs.

Payload Approximately 19,500 lbs.

Tie down straps, wheel chocks, safety chains, slide in tube stanchions

with keeper pins

Options - 15,000 lb. axle / Additional length / Electric over hydraulic disc or drum brakes / Extended storage area / Custom paint color / Additional Toolbox / Sliding Stanchions